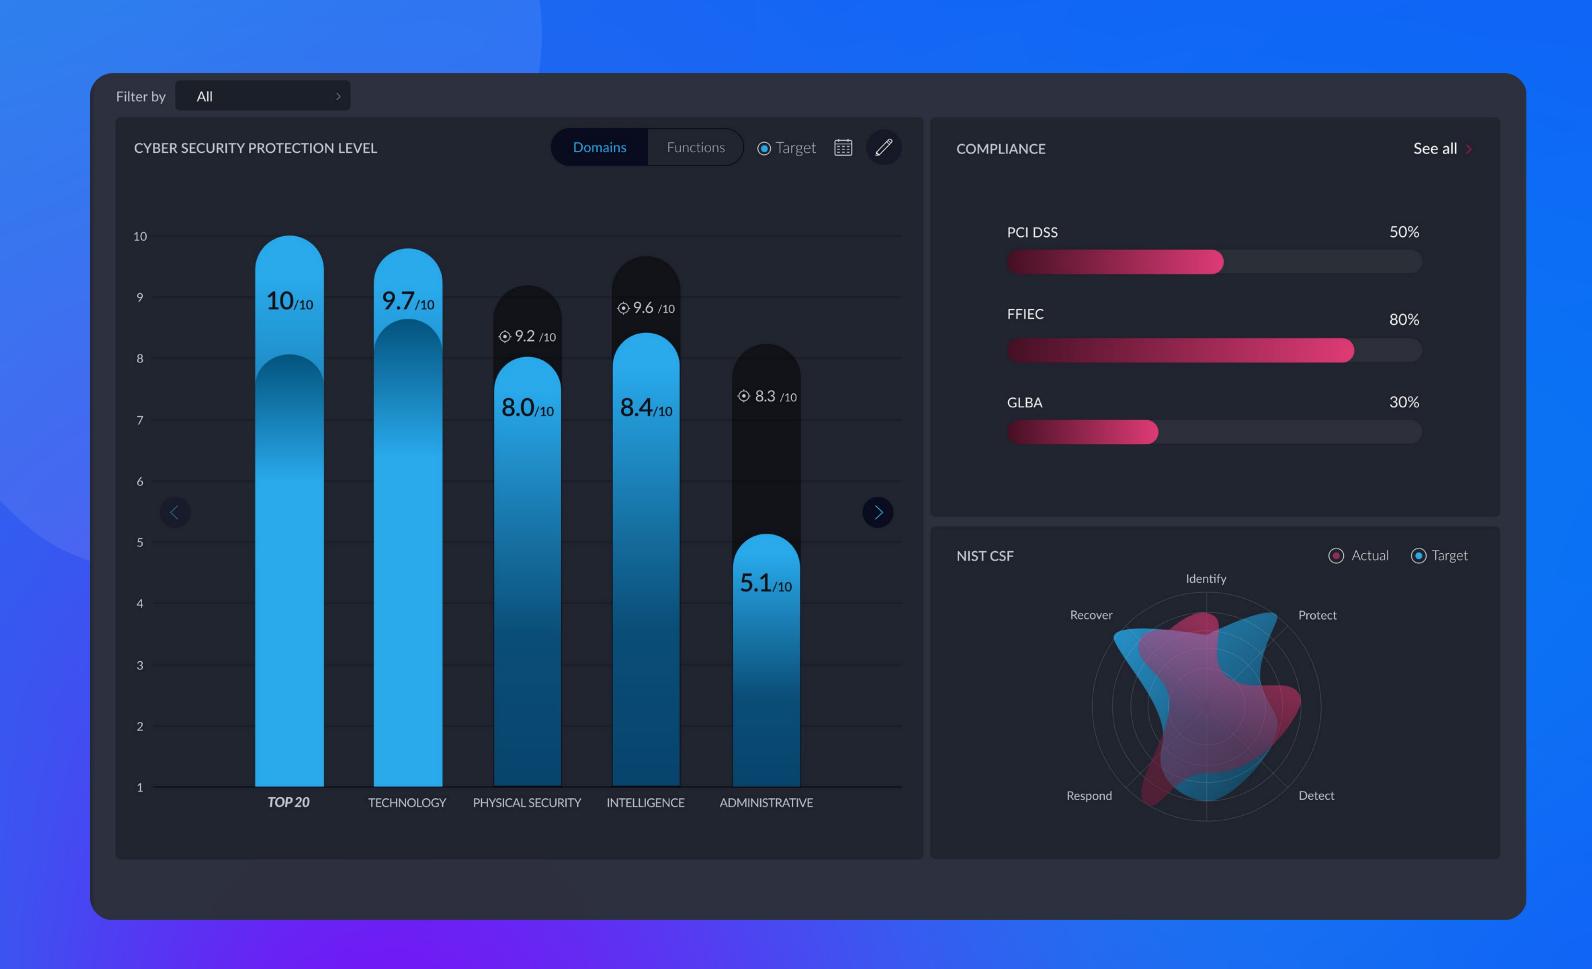

### Simplify Executive Level Reporting

Save resources using automated analysis and report tools that allow you to track progress over time. Maximize executive-level support with easily comprehensible reports that highlight cyber for each client. Break data down into visual reports that represent a client's current state of affairs, bring executives up to speed and streamline the decision making process.

Automatically generate highly-visual, detailed, and customizable reports for your clients

Convert technical risk into business risk with quantifiable metrics and industry benchmarks that show empirical data trends

Leverage a cutting-edge visual dashboard that's clear, easy to comprehend, and offers multiple layers of data