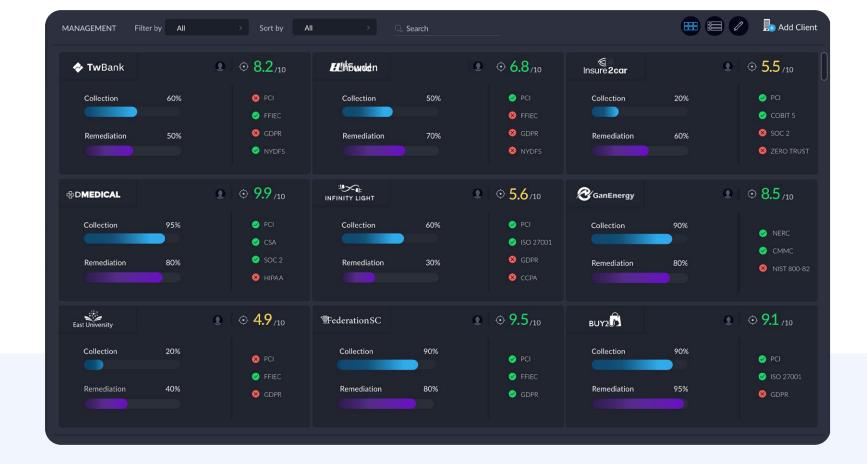

#### **Multi-Tenant Management**

View and assess your entire client portfolio from a single, unified dashboard. Provide clients with comprehensive tools to reduce risk and meet compliance.

#### Single-Screen Client Management

- Deploy Centraleyes to clients in seconds.
- Intuitive risk scoring and executive-level reporting enable better guidance.
- Manage your entire client base in real-time via a centralized dashboard.