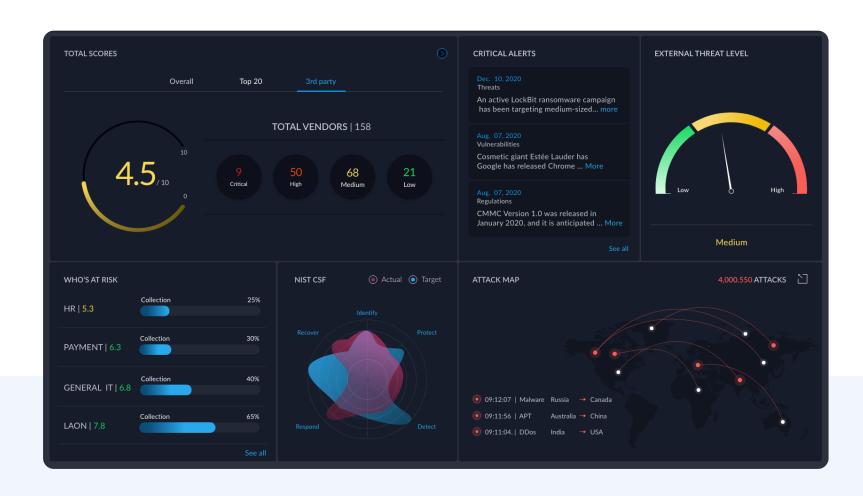

#### **Automate and Orchestrate All the Manual Work**

CCentraleyes simplifies data collection and analysis. Save hundreds of hours by managing all of your assessments and reports for multiple third-parties in one cutting-edge, visual dashboard. Understand your client's risk posture in real-time, track progress, and minimize their exposure to risk with automatically generated remediation steps and insights.

Use Smart Questionnaires to map risk levels across multiple frameworks and industries

Ensure clients are continuously improving and empower clients with AI-powered remediation planning

Quantify, prioritize, and mitigate portfolio risks by creating and managing risk profiles through a centralized dashboard.

### Simplify Executive Level Reporting

Save resources using automated analysis and report tools that allow you to track progress over time. Maximize executive-level support with easily comprehensible reports that highlight cyber for each client. Break data down into visual reports that represent a client's current state of affairs, bring executives up to speed and streamline the decision making process.

Automatically generate highly-visual, detailed, and customizable reports for your clients

Convert technical risk into business risk with quantifiable metrics and industry benchmarks that show empirical data trends

Leverage a cutting-edge visual dashboard that's clear, easy to comprehend, and offers multiple layers of data